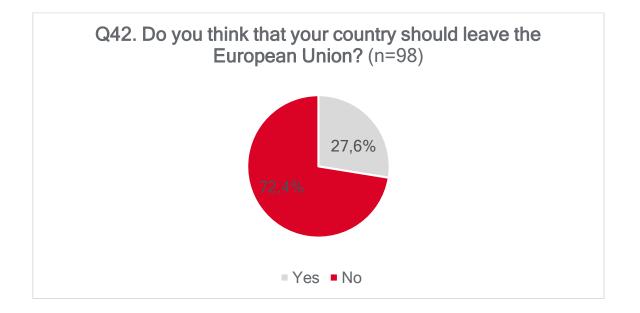

# BLOCK 3: YOUR COUNTRY POLITICAL SITUATION AND RELATION WITH THE EU

www.transform-network.net

Q48. How would you describe far-right ideology in your country? Nacionalist Islamophobic