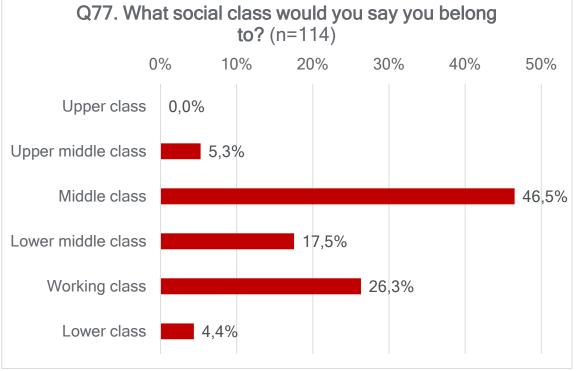

Y OF THE EUROPEAN LEFT AND TRANSFORM! EUROPE NETWORK













# Q8. For each of the following thematic issues, do you think that the Party of the European Left has a clear (well-defined) policy?













www.transform-network.net























# BLOCK 2: SOCIAL PARTICIPATION AND NATIONAL POLITICAL PARTY





















# BLOCK 3: YOUR COUNTRY POLITICAL SITUATION AND RELATION WITH THE EU















www.transform-network.net

Q48. How would you describe far-right ideology in your country? Nacionalist Islamophobic





# **BLOCK 4: YOUR POLITICAL OPINIONS AND ATTITUDES**

# Q51. Indicate if you totally agree, tend to agree, tend to disagree, or totally disagree with each of the following statements















# **BLOCK 5: PERSONAL DATA**