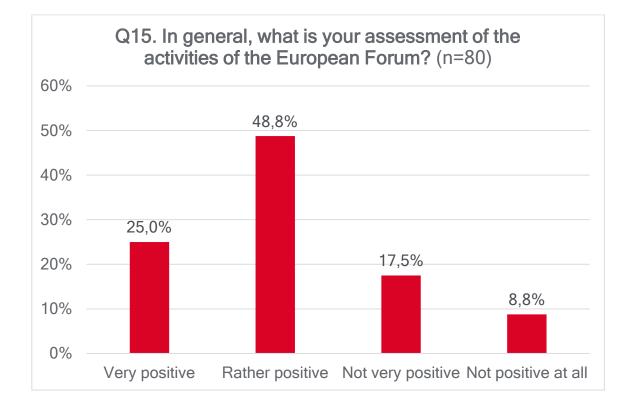

# 6<sup>th</sup> LEFT CONGRESS QUESTIONNAIRE Data Summary





# 6<sup>th</sup> LEFT CONGRESS QUESTIONNAIRE Data Summary

# BLOCK 1: THE CONGRESS, THE PARTY OF THE EUROPEAN LEFT AND TRANSFORM! EUROPE NETWORK













# Q8. For each of the following thematic issues, do you think that the Party of the European Left has a clear (well-defined) policy?













www.transform-network.net























# BLOCK 2: SOCIAL PARTICIPATION AND NATIONAL POLITICAL PARTY





















# BLOCK 3: YOUR COUNTRY POLITICAL SITUATION AND RELATION WITH THE EU















www.transform-network.net

Q48. How would you describe far-right ideology in your country? Nacionalist Islamophobic





# **BLOCK 4: YOUR POLITICAL OPINIONS AND ATTITUDES**

# Q51. Indicate if you totally agree, tend to agree, tend to disagree, or totally disagree with each of the following statements















# **BLOCK 5: PERSONAL DATA**