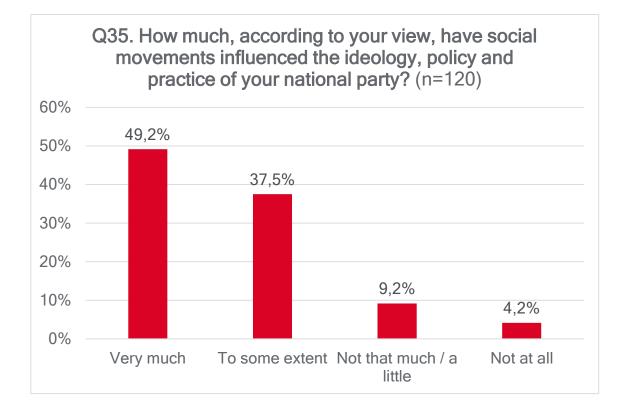

# 6<sup>th</sup> LEFT CONGRESS QUESTIONNAIRE Data Summary





# 6<sup>th</sup> LEFT CONGRESS QUESTIONNAIRE Data Summary

# BLOCK 1: THE CONGRESS, THE PARTY OF THE EUROPEAN LEFT AND TRANSFORM! EUROPE NETWORK













# Q8. For each of the following thematic issues, do you think that the Party of the European Left has a clear (well-defined) policy?













www.transform-network.net























# BLOCK 2: SOCIAL PARTICIPATION AND NATIONAL POLITICAL PARTY





















# BLOCK 3: YOUR COUNTRY POLITICAL SITUATION AND RELATION WITH THE EU















www.transform-network.net

Q48. How would you describe far-right ideology in your country? Nacionalist Islamophobic





# **BLOCK 4: YOUR POLITICAL OPINIONS AND ATTITUDES**

# Q51. Indicate if you totally agree, tend to agree, tend to disagree, or totally disagree with each of the following statements















# **BLOCK 5: PERSONAL DATA**