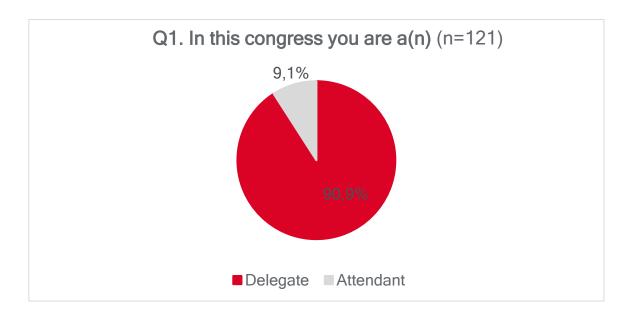

# BLOCK 1: THE CONGRESS, THE PARTY OF THE EUROPEAN LEFT AND TRANSFORM! EUROPE NETWORK