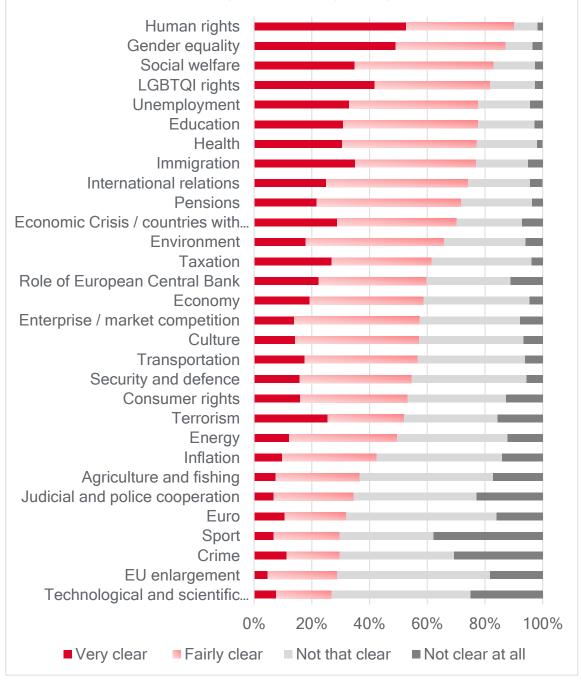

# Q8. For each of the following thematic issues, do you think that the Party of the European Left has a clear (well-defined) policy?

www.transform-network.net