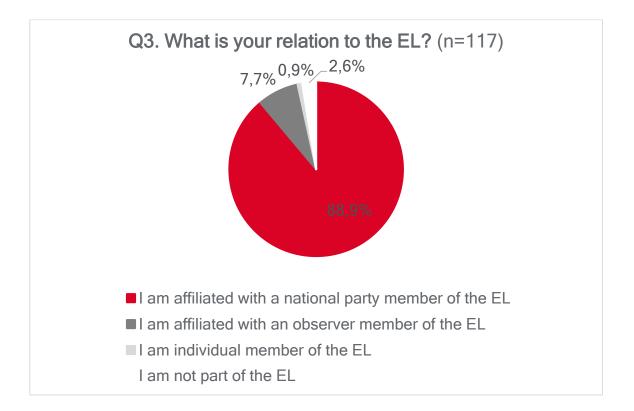

# BLOCK 1: THE CONGRESS, THE PARTY OF THE EUROPEAN LEFT AND TRANSFORM! EUROPE NETWORK