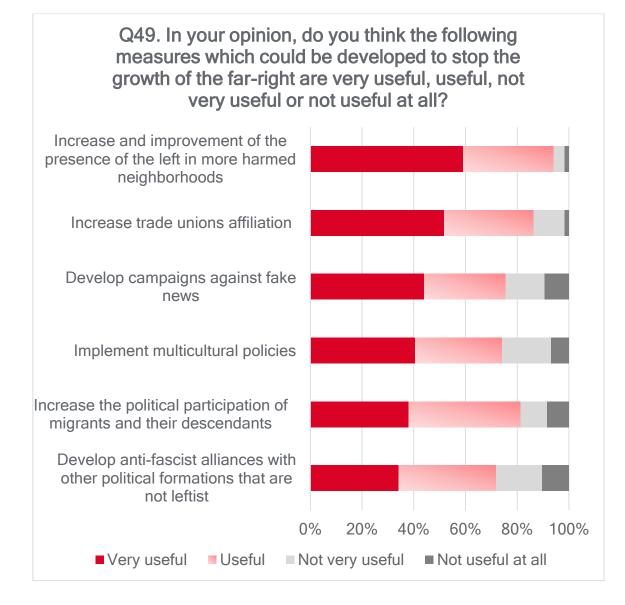

# 6<sup>th</sup> LEFT CONGRESS QUESTIONNAIRE Data Summary





# 6<sup>th</sup> LEFT CONGRESS QUESTIONNAIRE Data Summary

# BLOCK 1: THE CONGRESS, THE PARTY OF THE EUROPEAN LEFT AND TRANSFORM! EUROPE NETWORK













# Q8. For each of the following thematic issues, do you think that the Party of the European Left has a clear (well-defined) policy?













www.transform-network.net























# BLOCK 2: SOCIAL PARTICIPATION AND NATIONAL POLITICAL PARTY





















# BLOCK 3: YOUR COUNTRY POLITICAL SITUATION AND RELATION WITH THE EU















www.transform-network.net

Q48. How would you describe far-right ideology in your country? Nacionalist Islamophobic





# **BLOCK 4: YOUR POLITICAL OPINIONS AND ATTITUDES**

# Q51. Indicate if you totally agree, tend to agree, tend to disagree, or totally disagree with each of the following statements















# **BLOCK 5: PERSONAL DATA**