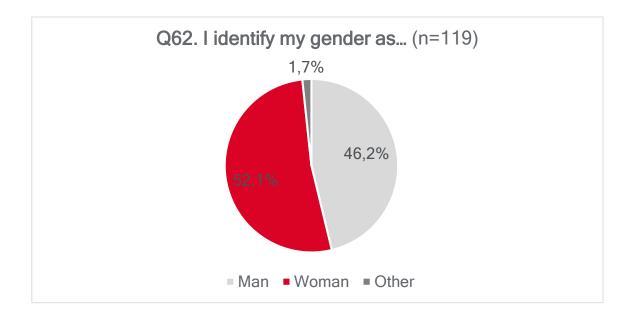

: THE CONGRESS, THE PARTY OF THE EUROPEAN LEFT AND TRANSFORM! EUROPE NETWORK













# Q8. For each of the following thematic issues, do you think that the Party of the European Left has a clear (well-defined) policy?













www.transform-network.net























# BLOCK 2: SOCIAL PARTICIPATION AND NATIONAL POLITICAL PARTY





















# BLOCK 3: YOUR COUNTRY POLITICAL SITUATION AND RELATION WITH THE EU















www.transform-network.net

Q48. How would you describe far-right ideology in your country? Nacionalist Islamophobic





# **BLOCK 4: YOUR POLITICAL OPINIONS AND ATTITUDES**

# Q51. Indicate if you totally agree, tend to agree, tend to disagree, or totally disagree with each of the following statements















# **BLOCK 5: PERSONAL DATA**