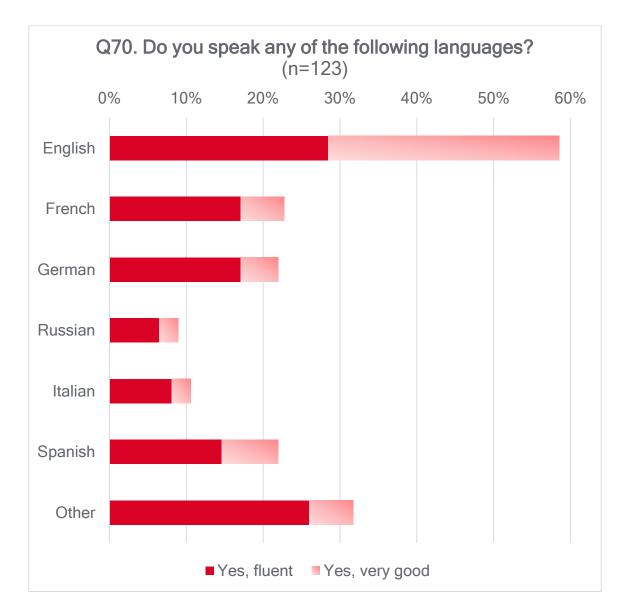

NGRESS, THE PARTY OF THE EUROPEAN LEFT AND TRANSFORM! EUROPE NETWORK













# Q8. For each of the following thematic issues, do you think that the Party of the European Left has a clear (well-defined) policy?













www.transform-network.net























# BLOCK 2: SOCIAL PARTICIPATION AND NATIONAL POLITICAL PARTY





















# BLOCK 3: YOUR COUNTRY POLITICAL SITUATION AND RELATION WITH THE EU















www.transform-network.net

Q48. How would you describe far-right ideology in your country? Nacionalist Islamophobic





# **BLOCK 4: YOUR POLITICAL OPINIONS AND ATTITUDES**

# Q51. Indicate if you totally agree, tend to agree, tend to disagree, or totally disagree with each of the following statements















# **BLOCK 5: PERSONAL DATA**