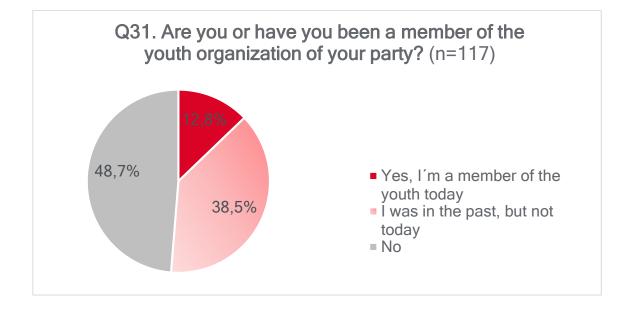

# 6<sup>th</sup> LEFT CONGRESS QUESTIONNAIRE Data Summary





# 6<sup>th</sup> LEFT CONGRESS QUESTIONNAIRE Data Summary

# BLOCK 1: THE CONGRESS, THE PARTY OF THE EUROPEAN LEFT AND TRANSFORM! EUROPE NETWORK













# Q8. For each of the following thematic issues, do you think that the Party of the European Left has a clear (well-defined) policy?













www.transform-network.net























# BLOCK 2: SOCIAL PARTICIPATION AND NATIONAL POLITICAL PARTY





















# BLOCK 3: YOUR COUNTRY POLITICAL SITUATION AND RELATION WITH THE EU















www.transform-network.net

Q48. How would you describe far-right ideology in your country? Nacionalist Islamophobic





# **BLOCK 4: YOUR POLITICAL OPINIONS AND ATTITUDES**

# Q51. Indicate if you totally agree, tend to agree, tend to disagree, or totally disagree with each of the following statements















# **BLOCK 5: PERSONAL DATA**