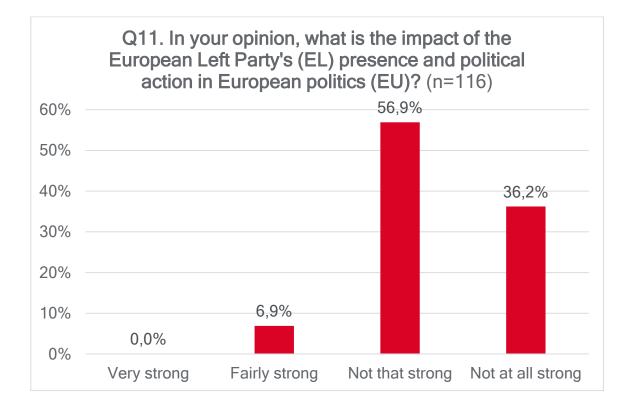

# 6<sup>th</sup> LEFT CONGRESS QUESTIONNAIRE Data Summary





# 6<sup>th</sup> LEFT CONGRESS QUESTIONNAIRE Data Summary

# BLOCK 1: THE CONGRESS, THE PARTY OF THE EUROPEAN LEFT AND TRANSFORM! EUROPE NETWORK













# Q8. For each of the following thematic issues, do you think that the Party of the European Left has a clear (well-defined) policy?













www.transform-network.net























# BLOCK 2: SOCIAL PARTICIPATION AND NATIONAL POLITICAL PARTY





















# BLOCK 3: YOUR COUNTRY POLITICAL SITUATION AND RELATION WITH THE EU















www.transform-network.net

Q48. How would you describe far-right ideology in your country? Nacionalist Islamophobic





# **BLOCK 4: YOUR POLITICAL OPINIONS AND ATTITUDES**

# Q51. Indicate if you totally agree, tend to agree, tend to disagree, or totally disagree with each of the following statements















# **BLOCK 5: PERSONAL DATA**