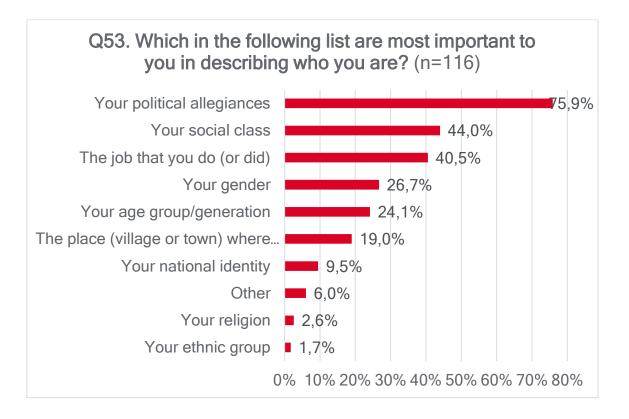

UESTIONNAIRE Data Summary

# BLOCK 1: THE CONGRESS, THE PARTY OF THE EUROPEAN LEFT AND TRANSFORM! EUROPE NETWORK













# Q8. For each of the following thematic issues, do you think that the Party of the European Left has a clear (well-defined) policy?













www.transform-network.net























# BLOCK 2: SOCIAL PARTICIPATION AND NATIONAL POLITICAL PARTY





















# BLOCK 3: YOUR COUNTRY POLITICAL SITUATION AND RELATION WITH THE EU















www.transform-network.net

Q48. How would you describe far-right ideology in your country? Nacionalist Islamophobic





# **BLOCK 4: YOUR POLITICAL OPINIONS AND ATTITUDES**

# Q51. Indicate if you totally agree, tend to agree, tend to disagree, or totally disagree with each of the following statements















# **BLOCK 5: PERSONAL DATA**