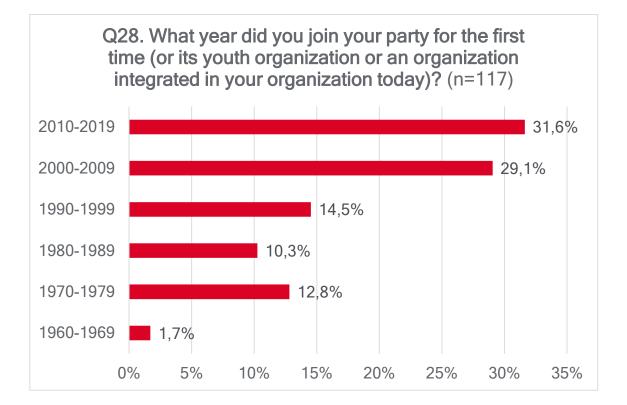

# 6<sup>th</sup> LEFT CONGRESS QUESTIONNAIRE Data Summary





# 6<sup>th</sup> LEFT CONGRESS QUESTIONNAIRE Data Summary

# BLOCK 1: THE CONGRESS, THE PARTY OF THE EUROPEAN LEFT AND TRANSFORM! EUROPE NETWORK













# Q8. For each of the following thematic issues, do you think that the Party of the European Left has a clear (well-defined) policy?













www.transform-network.net























# BLOCK 2: SOCIAL PARTICIPATION AND NATIONAL POLITICAL PARTY





















# BLOCK 3: YOUR COUNTRY POLITICAL SITUATION AND RELATION WITH THE EU















www.transform-network.net

Q48. How would you describe far-right ideology in your country? Nacionalist Islamophobic





# **BLOCK 4: YOUR POLITICAL OPINIONS AND ATTITUDES**

# Q51. Indicate if you totally agree, tend to agree, tend to disagree, or totally disagree with each of the following statements















# **BLOCK 5: PERSONAL DATA**