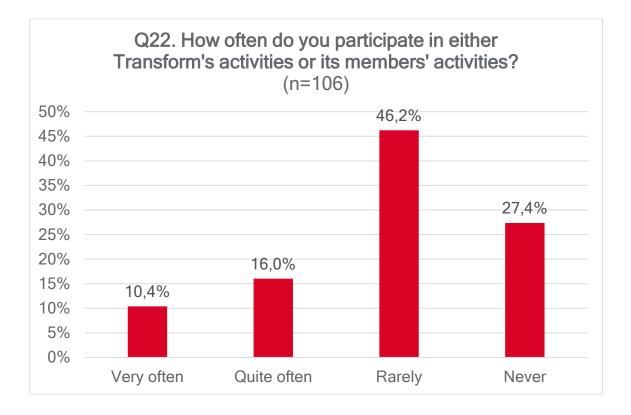

# 6<sup>th</sup> LEFT CONGRESS QUESTIONNAIRE Data Summary





# 6<sup>th</sup> LEFT CONGRESS QUESTIONNAIRE Data Summary

# BLOCK 1: THE CONGRESS, THE PARTY OF THE EUROPEAN LEFT AND TRANSFORM! EUROPE NETWORK













# Q8. For each of the following thematic issues, do you think that the Party of the European Left has a clear (well-defined) policy?













www.transform-network.net























# BLOCK 2: SOCIAL PARTICIPATION AND NATIONAL POLITICAL PARTY





















# BLOCK 3: YOUR COUNTRY POLITICAL SITUATION AND RELATION WITH THE EU















www.transform-network.net

Q48. How would you describe far-right ideology in your country? Nacionalist Islamophobic





# **BLOCK 4: YOUR POLITICAL OPINIONS AND ATTITUDES**

# Q51. Indicate if you totally agree, tend to agree, tend to disagree, or totally disagree with each of the following statements















# **BLOCK 5: PERSONAL DATA**