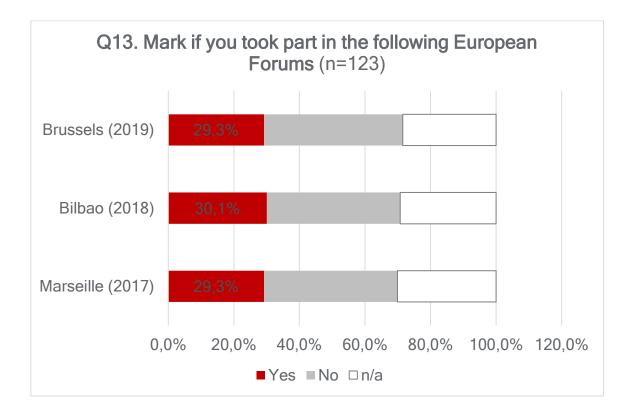

# 6<sup>th</sup> LEFT CONGRESS QUESTIONNAIRE Data Summary





# 6<sup>th</sup> LEFT CONGRESS QUESTIONNAIRE Data Summary

# BLOCK 1: THE CONGRESS, THE PARTY OF THE EUROPEAN LEFT AND TRANSFORM! EUROPE NETWORK













# Q8. For each of the following thematic issues, do you think that the Party of the European Left has a clear (well-defined) policy?













www.transform-network.net























# BLOCK 2: SOCIAL PARTICIPATION AND NATIONAL POLITICAL PARTY





















# BLOCK 3: YOUR COUNTRY POLITICAL SITUATION AND RELATION WITH THE EU















www.transform-network.net

Q48. How would you describe far-right ideology in your country? Nacionalist Islamophobic





# **BLOCK 4: YOUR POLITICAL OPINIONS AND ATTITUDES**

# Q51. Indicate if you totally agree, tend to agree, tend to disagree, or totally disagree with each of the following statements















# **BLOCK 5: PERSONAL DATA**