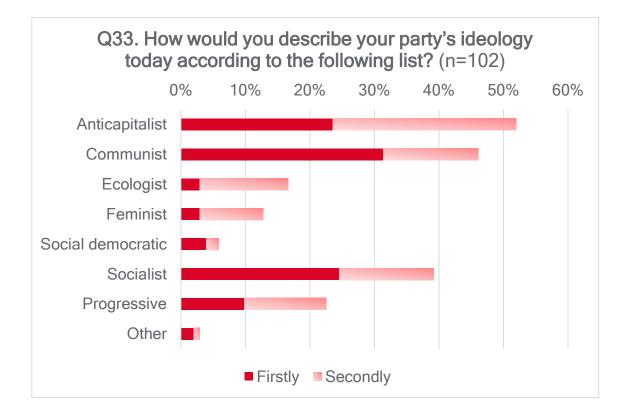

# 6<sup>th</sup> LEFT CONGRESS QUESTIONNAIRE Data Summary





# 6<sup>th</sup> LEFT CONGRESS QUESTIONNAIRE Data Summary

# BLOCK 1: THE CONGRESS, THE PARTY OF THE EUROPEAN LEFT AND TRANSFORM! EUROPE NETWORK













# Q8. For each of the following thematic issues, do you think that the Party of the European Left has a clear (well-defined) policy?













www.transform-network.net























# BLOCK 2: SOCIAL PARTICIPATION AND NATIONAL POLITICAL PARTY





















# BLOCK 3: YOUR COUNTRY POLITICAL SITUATION AND RELATION WITH THE EU















www.transform-network.net

Q48. How would you describe far-right ideology in your country? Nacionalist Islamophobic





# **BLOCK 4: YOUR POLITICAL OPINIONS AND ATTITUDES**

# Q51. Indicate if you totally agree, tend to agree, tend to disagree, or totally disagree with each of the following statements















# **BLOCK 5: PERSONAL DATA**