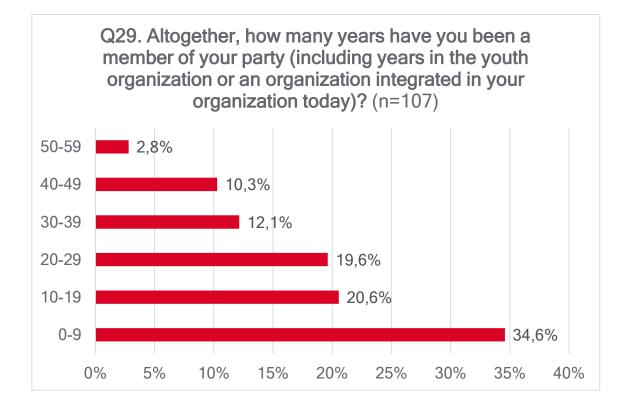

# 6<sup>th</sup> LEFT CONGRESS QUESTIONNAIRE Data Summary





# 6<sup>th</sup> LEFT CONGRESS QUESTIONNAIRE Data Summary

# BLOCK 1: THE CONGRESS, THE PARTY OF THE EUROPEAN LEFT AND TRANSFORM! EUROPE NETWORK













# Q8. For each of the following thematic issues, do you think that the Party of the European Left has a clear (well-defined) policy?













www.transform-network.net























# BLOCK 2: SOCIAL PARTICIPATION AND NATIONAL POLITICAL PARTY





















# BLOCK 3: YOUR COUNTRY POLITICAL SITUATION AND RELATION WITH THE EU















www.transform-network.net

Q48. How would you describe far-right ideology in your country? Nacionalist Islamophobic





# **BLOCK 4: YOUR POLITICAL OPINIONS AND ATTITUDES**

# Q51. Indicate if you totally agree, tend to agree, tend to disagree, or totally disagree with each of the following statements















# **BLOCK 5: PERSONAL DATA**