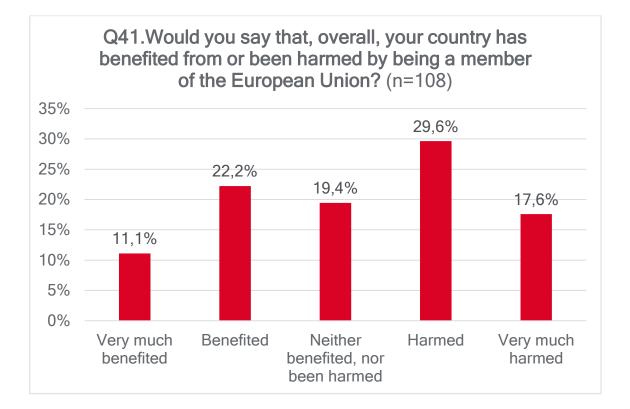

# BLOCK 3: YOUR COUNTRY POLITICAL SITUATION AND RELATION WITH THE EU

www.transform-network.net

Q48. How would you describe far-right ideology in your country? Nacionalist Islamophobic