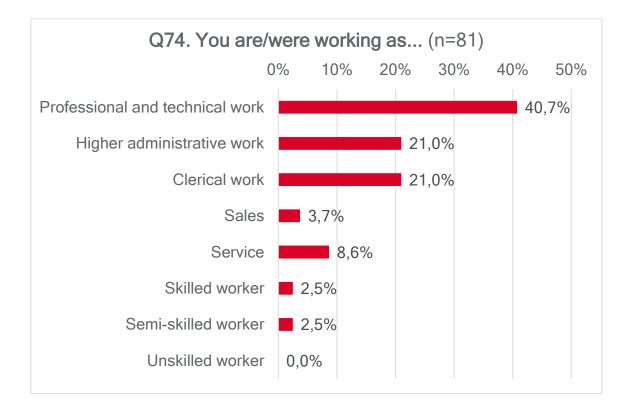

THE PARTY OF THE EUROPEAN LEFT AND TRANSFORM! EUROPE NETWORK













# Q8. For each of the following thematic issues, do you think that the Party of the European Left has a clear (well-defined) policy?













www.transform-network.net























# BLOCK 2: SOCIAL PARTICIPATION AND NATIONAL POLITICAL PARTY





















# BLOCK 3: YOUR COUNTRY POLITICAL SITUATION AND RELATION WITH THE EU















www.transform-network.net

Q48. How would you describe far-right ideology in your country? Nacionalist Islamophobic





# **BLOCK 4: YOUR POLITICAL OPINIONS AND ATTITUDES**

# Q51. Indicate if you totally agree, tend to agree, tend to disagree, or totally disagree with each of the following statements















# **BLOCK 5: PERSONAL DATA**