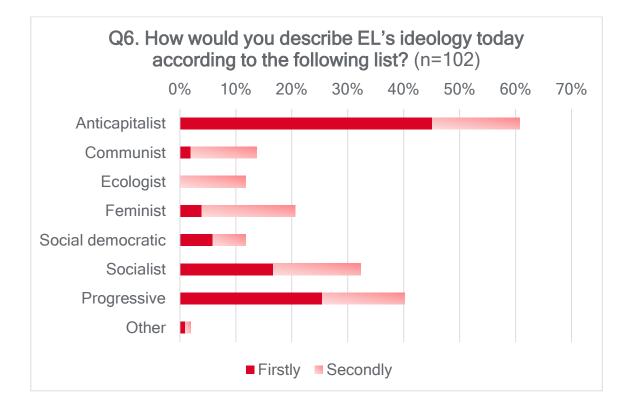

# BLOCK 1: THE CONGRESS, THE PARTY OF THE EUROPEAN LEFT AND TRANSFORM! EUROPE NETWORK