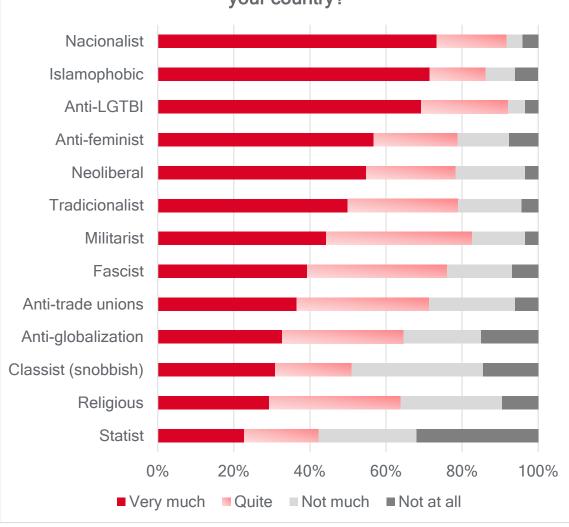

# BLOCK 3: YOUR COUNTRY POLITICAL SITUATION AND RELATION WITH THE EU

www.transform-network.net

Q48. How would you describe far-right ideology in your country? Nacionalist Islamophobic