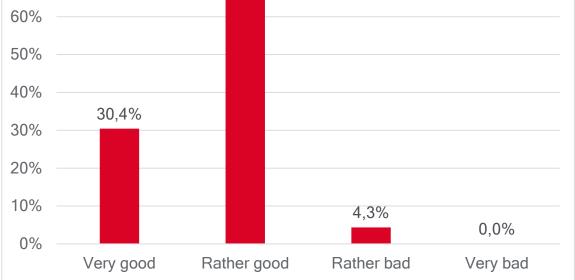

# BLOCK 1: THE CONGRESS, THE PARTY OF THE EUROPEAN LEFT AND TRANSFORM! EUROPE NETWORK