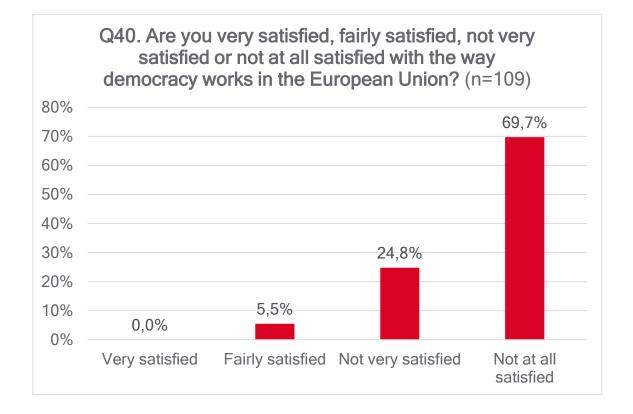

# BLOCK 3: YOUR COUNTRY POLITICAL SITUATION AND RELATION WITH THE EU

www.transform-network.net

Q48. How would you describe far-right ideology in your country? Nacionalist Islamophobic