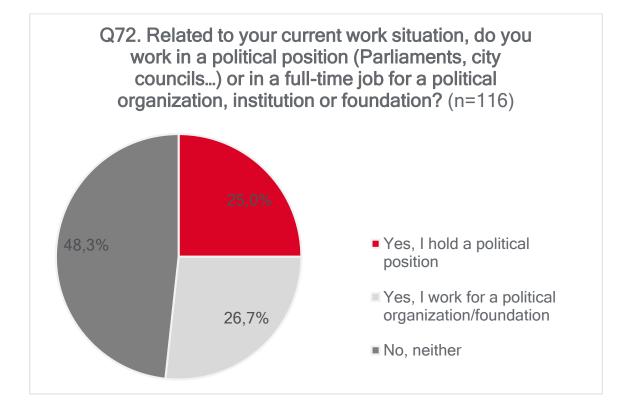

SS, THE PARTY OF THE EUROPEAN LEFT AND TRANSFORM! EUROPE NETWORK













# Q8. For each of the following thematic issues, do you think that the Party of the European Left has a clear (well-defined) policy?













www.transform-network.net























# BLOCK 2: SOCIAL PARTICIPATION AND NATIONAL POLITICAL PARTY





















# BLOCK 3: YOUR COUNTRY POLITICAL SITUATION AND RELATION WITH THE EU















www.transform-network.net

Q48. How would you describe far-right ideology in your country? Nacionalist Islamophobic





# **BLOCK 4: YOUR POLITICAL OPINIONS AND ATTITUDES**

# Q51. Indicate if you totally agree, tend to agree, tend to disagree, or totally disagree with each of the following statements















# **BLOCK 5: PERSONAL DATA**