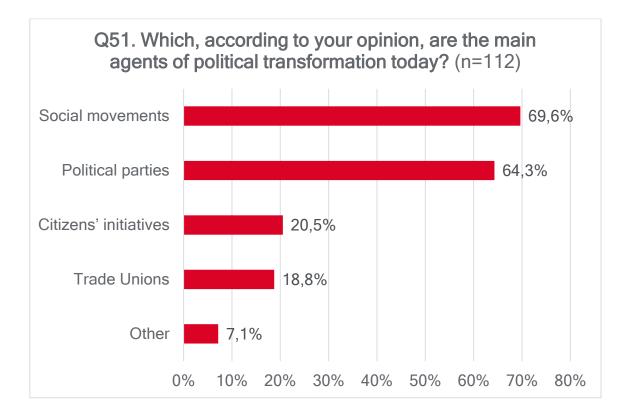

SS QUESTIONNAIRE Data Summary

# BLOCK 1: THE CONGRESS, THE PARTY OF THE EUROPEAN LEFT AND TRANSFORM! EUROPE NETWORK













# Q8. For each of the following thematic issues, do you think that the Party of the European Left has a clear (well-defined) policy?













www.transform-network.net























# BLOCK 2: SOCIAL PARTICIPATION AND NATIONAL POLITICAL PARTY





















# BLOCK 3: YOUR COUNTRY POLITICAL SITUATION AND RELATION WITH THE EU















www.transform-network.net

Q48. How would you describe far-right ideology in your country? Nacionalist Islamophobic





# **BLOCK 4: YOUR POLITICAL OPINIONS AND ATTITUDES**

# Q51. Indicate if you totally agree, tend to agree, tend to disagree, or totally disagree with each of the following statements















# **BLOCK 5: PERSONAL DATA**