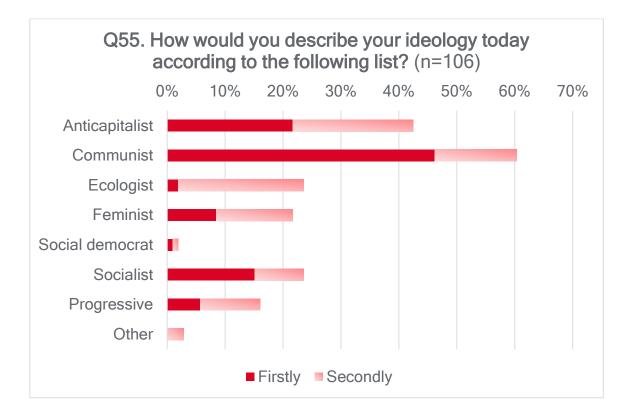

IONNAIRE Data Summary

# BLOCK 1: THE CONGRESS, THE PARTY OF THE EUROPEAN LEFT AND TRANSFORM! EUROPE NETWORK













# Q8. For each of the following thematic issues, do you think that the Party of the European Left has a clear (well-defined) policy?













www.transform-network.net























# BLOCK 2: SOCIAL PARTICIPATION AND NATIONAL POLITICAL PARTY





















# BLOCK 3: YOUR COUNTRY POLITICAL SITUATION AND RELATION WITH THE EU















www.transform-network.net

Q48. How would you describe far-right ideology in your country? Nacionalist Islamophobic





# **BLOCK 4: YOUR POLITICAL OPINIONS AND ATTITUDES**

# Q51. Indicate if you totally agree, tend to agree, tend to disagree, or totally disagree with each of the following statements















# **BLOCK 5: PERSONAL DATA**