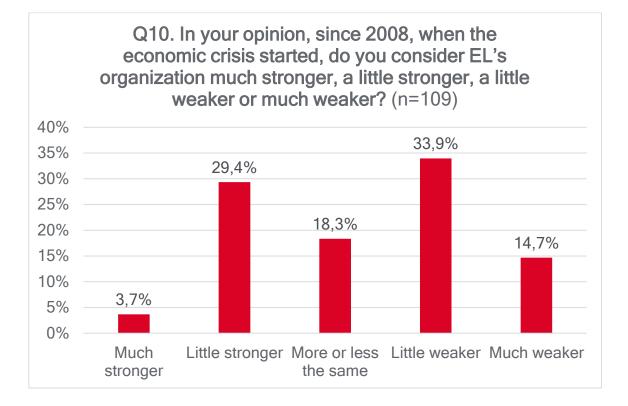

# 6<sup>th</sup> LEFT CONGRESS QUESTIONNAIRE Data Summary





# 6<sup>th</sup> LEFT CONGRESS QUESTIONNAIRE Data Summary

# BLOCK 1: THE CONGRESS, THE PARTY OF THE EUROPEAN LEFT AND TRANSFORM! EUROPE NETWORK













# Q8. For each of the following thematic issues, do you think that the Party of the European Left has a clear (well-defined) policy?













www.transform-network.net























# BLOCK 2: SOCIAL PARTICIPATION AND NATIONAL POLITICAL PARTY





















# BLOCK 3: YOUR COUNTRY POLITICAL SITUATION AND RELATION WITH THE EU















www.transform-network.net

Q48. How would you describe far-right ideology in your country? Nacionalist Islamophobic





# **BLOCK 4: YOUR POLITICAL OPINIONS AND ATTITUDES**

# Q51. Indicate if you totally agree, tend to agree, tend to disagree, or totally disagree with each of the following statements















# **BLOCK 5: PERSONAL DATA**