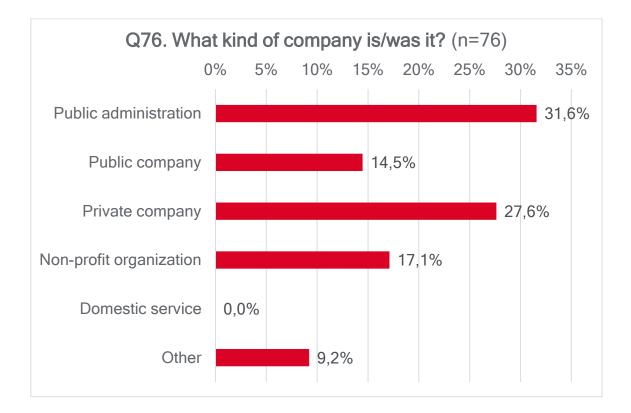

PARTY OF THE EUROPEAN LEFT AND TRANSFORM! EUROPE NETWORK













# Q8. For each of the following thematic issues, do you think that the Party of the European Left has a clear (well-defined) policy?













www.transform-network.net























# BLOCK 2: SOCIAL PARTICIPATION AND NATIONAL POLITICAL PARTY





















# BLOCK 3: YOUR COUNTRY POLITICAL SITUATION AND RELATION WITH THE EU















www.transform-network.net

Q48. How would you describe far-right ideology in your country? Nacionalist Islamophobic





# **BLOCK 4: YOUR POLITICAL OPINIONS AND ATTITUDES**

# Q51. Indicate if you totally agree, tend to agree, tend to disagree, or totally disagree with each of the following statements















# **BLOCK 5: PERSONAL DATA**