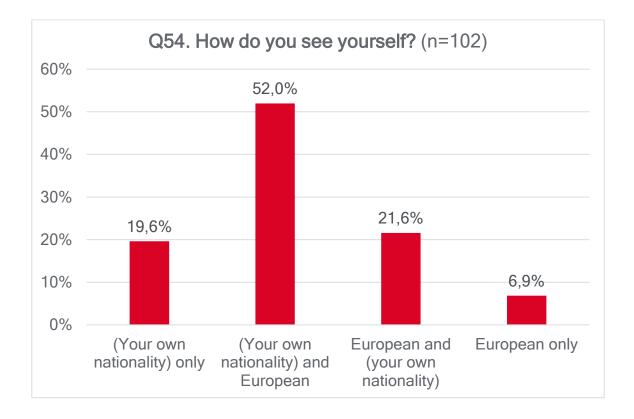

STIONNAIRE Data Summary

# BLOCK 1: THE CONGRESS, THE PARTY OF THE EUROPEAN LEFT AND TRANSFORM! EUROPE NETWORK













# Q8. For each of the following thematic issues, do you think that the Party of the European Left has a clear (well-defined) policy?













www.transform-network.net























# BLOCK 2: SOCIAL PARTICIPATION AND NATIONAL POLITICAL PARTY





















# BLOCK 3: YOUR COUNTRY POLITICAL SITUATION AND RELATION WITH THE EU















www.transform-network.net

Q48. How would you describe far-right ideology in your country? Nacionalist Islamophobic





# **BLOCK 4: YOUR POLITICAL OPINIONS AND ATTITUDES**

# Q51. Indicate if you totally agree, tend to agree, tend to disagree, or totally disagree with each of the following statements















# **BLOCK 5: PERSONAL DATA**