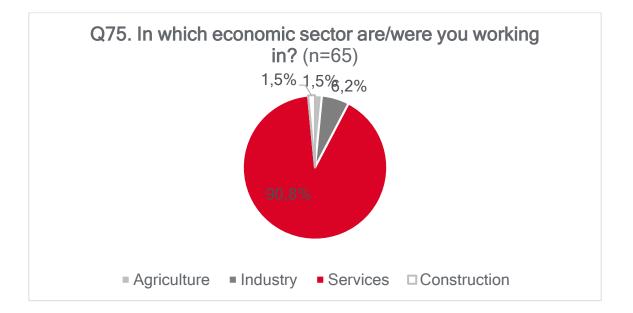

E PARTY OF THE EUROPEAN LEFT AND TRANSFORM! EUROPE NETWORK













# Q8. For each of the following thematic issues, do you think that the Party of the European Left has a clear (well-defined) policy?













www.transform-network.net























# BLOCK 2: SOCIAL PARTICIPATION AND NATIONAL POLITICAL PARTY





















# BLOCK 3: YOUR COUNTRY POLITICAL SITUATION AND RELATION WITH THE EU















www.transform-network.net

Q48. How would you describe far-right ideology in your country? Nacionalist Islamophobic





# **BLOCK 4: YOUR POLITICAL OPINIONS AND ATTITUDES**

# Q51. Indicate if you totally agree, tend to agree, tend to disagree, or totally disagree with each of the following statements















# **BLOCK 5: PERSONAL DATA**