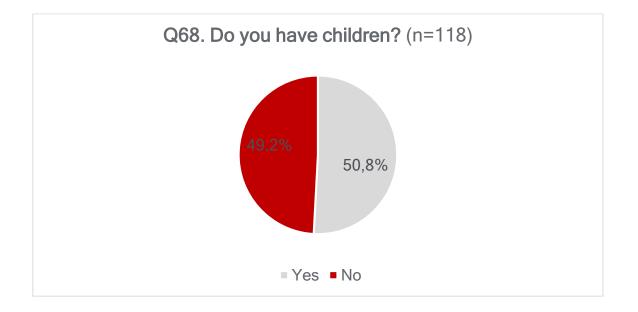

CONGRESS, THE PARTY OF THE EUROPEAN LEFT AND TRANSFORM! EUROPE NETWORK













# Q8. For each of the following thematic issues, do you think that the Party of the European Left has a clear (well-defined) policy?













www.transform-network.net























# BLOCK 2: SOCIAL PARTICIPATION AND NATIONAL POLITICAL PARTY





















# BLOCK 3: YOUR COUNTRY POLITICAL SITUATION AND RELATION WITH THE EU















www.transform-network.net

Q48. How would you describe far-right ideology in your country? Nacionalist Islamophobic





# **BLOCK 4: YOUR POLITICAL OPINIONS AND ATTITUDES**

# Q51. Indicate if you totally agree, tend to agree, tend to disagree, or totally disagree with each of the following statements















# **BLOCK 5: PERSONAL DATA**