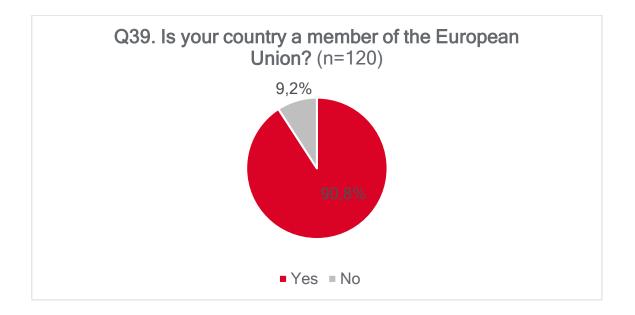

# BLOCK 3: YOUR COUNTRY POLITICAL SITUATION AND RELATION WITH THE EU

www.transform-network.net

Q48. How would you describe far-right ideology in your country? Nacionalist Islamophobic