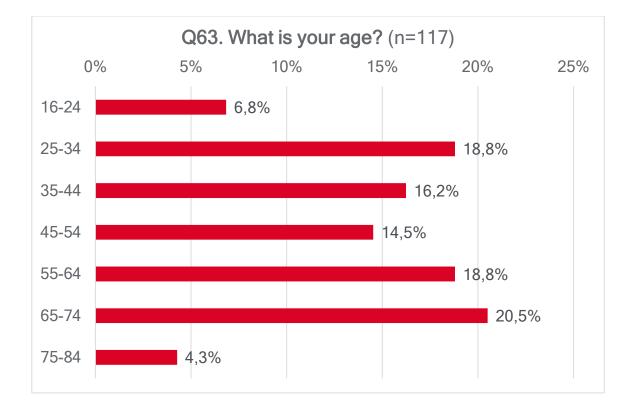

THE CONGRESS, THE PARTY OF THE EUROPEAN LEFT AND TRANSFORM! EUROPE NETWORK













# Q8. For each of the following thematic issues, do you think that the Party of the European Left has a clear (well-defined) policy?













www.transform-network.net























# BLOCK 2: SOCIAL PARTICIPATION AND NATIONAL POLITICAL PARTY





















# BLOCK 3: YOUR COUNTRY POLITICAL SITUATION AND RELATION WITH THE EU















www.transform-network.net

Q48. How would you describe far-right ideology in your country? Nacionalist Islamophobic





# **BLOCK 4: YOUR POLITICAL OPINIONS AND ATTITUDES**

# Q51. Indicate if you totally agree, tend to agree, tend to disagree, or totally disagree with each of the following statements















# **BLOCK 5: PERSONAL DATA**