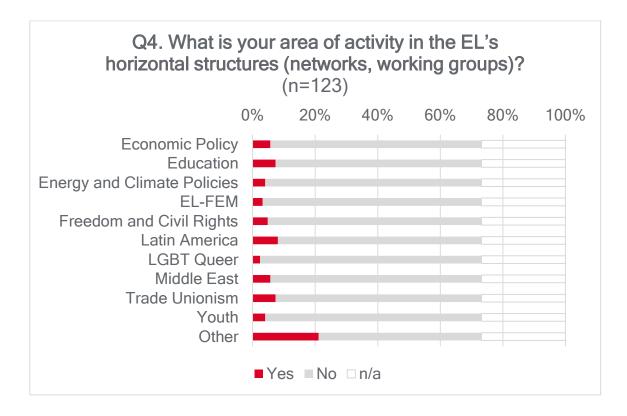

# BLOCK 1: THE CONGRESS, THE PARTY OF THE EUROPEAN LEFT AND TRANSFORM! EUROPE NETWORK