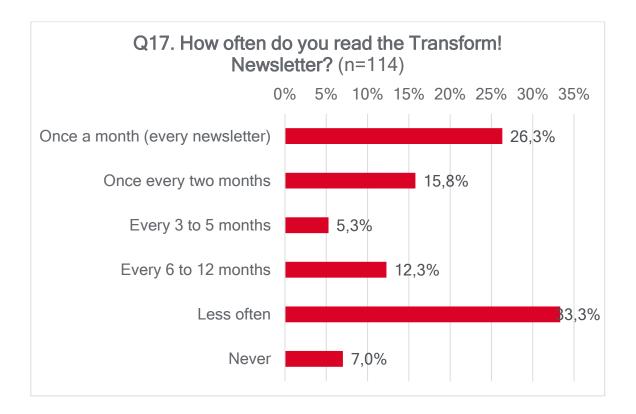

# 6<sup>th</sup> LEFT CONGRESS QUESTIONNAIRE Data Summary





# 6<sup>th</sup> LEFT CONGRESS QUESTIONNAIRE Data Summary

# BLOCK 1: THE CONGRESS, THE PARTY OF THE EUROPEAN LEFT AND TRANSFORM! EUROPE NETWORK













# Q8. For each of the following thematic issues, do you think that the Party of the European Left has a clear (well-defined) policy?













www.transform-network.net























# BLOCK 2: SOCIAL PARTICIPATION AND NATIONAL POLITICAL PARTY





















# BLOCK 3: YOUR COUNTRY POLITICAL SITUATION AND RELATION WITH THE EU















www.transform-network.net

Q48. How would you describe far-right ideology in your country? Nacionalist Islamophobic





# **BLOCK 4: YOUR POLITICAL OPINIONS AND ATTITUDES**

# Q51. Indicate if you totally agree, tend to agree, tend to disagree, or totally disagree with each of the following statements















# **BLOCK 5: PERSONAL DATA**