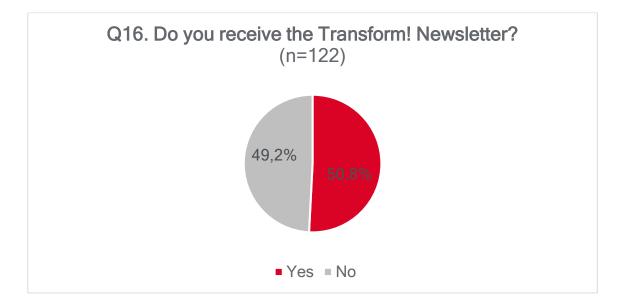

# 6<sup>th</sup> LEFT CONGRESS QUESTIONNAIRE Data Summary





# 6<sup>th</sup> LEFT CONGRESS QUESTIONNAIRE Data Summary

# BLOCK 1: THE CONGRESS, THE PARTY OF THE EUROPEAN LEFT AND TRANSFORM! EUROPE NETWORK













# Q8. For each of the following thematic issues, do you think that the Party of the European Left has a clear (well-defined) policy?













www.transform-network.net























# BLOCK 2: SOCIAL PARTICIPATION AND NATIONAL POLITICAL PARTY





















# BLOCK 3: YOUR COUNTRY POLITICAL SITUATION AND RELATION WITH THE EU















www.transform-network.net

Q48. How would you describe far-right ideology in your country? Nacionalist Islamophobic





# **BLOCK 4: YOUR POLITICAL OPINIONS AND ATTITUDES**

# Q51. Indicate if you totally agree, tend to agree, tend to disagree, or totally disagree with each of the following statements















# **BLOCK 5: PERSONAL DATA**