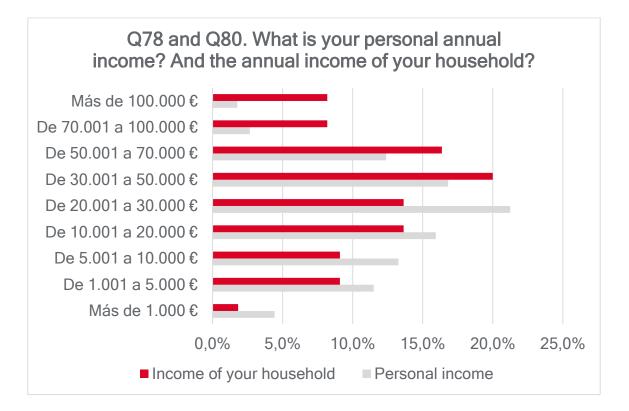

OF THE EUROPEAN LEFT AND TRANSFORM! EUROPE NETWORK













# Q8. For each of the following thematic issues, do you think that the Party of the European Left has a clear (well-defined) policy?













www.transform-network.net























# BLOCK 2: SOCIAL PARTICIPATION AND NATIONAL POLITICAL PARTY





















# BLOCK 3: YOUR COUNTRY POLITICAL SITUATION AND RELATION WITH THE EU















www.transform-network.net

Q48. How would you describe far-right ideology in your country? Nacionalist Islamophobic





# **BLOCK 4: YOUR POLITICAL OPINIONS AND ATTITUDES**

# Q51. Indicate if you totally agree, tend to agree, tend to disagree, or totally disagree with each of the following statements















# **BLOCK 5: PERSONAL DATA**