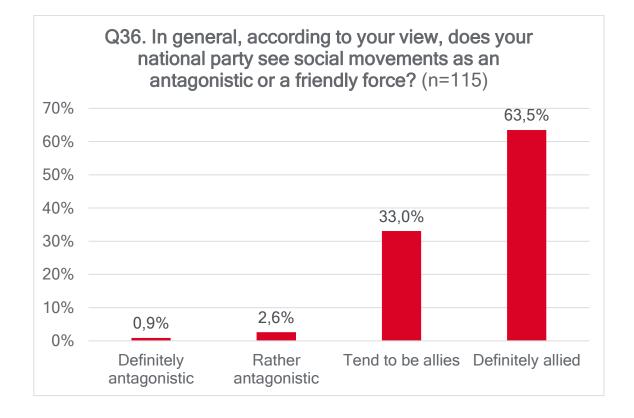

# 6<sup>th</sup> LEFT CONGRESS QUESTIONNAIRE Data Summary





# 6<sup>th</sup> LEFT CONGRESS QUESTIONNAIRE Data Summary

# BLOCK 1: THE CONGRESS, THE PARTY OF THE EUROPEAN LEFT AND TRANSFORM! EUROPE NETWORK













# Q8. For each of the following thematic issues, do you think that the Party of the European Left has a clear (well-defined) policy?













www.transform-network.net























# BLOCK 2: SOCIAL PARTICIPATION AND NATIONAL POLITICAL PARTY





















# BLOCK 3: YOUR COUNTRY POLITICAL SITUATION AND RELATION WITH THE EU















www.transform-network.net

Q48. How would you describe far-right ideology in your country? Nacionalist Islamophobic





# **BLOCK 4: YOUR POLITICAL OPINIONS AND ATTITUDES**

# Q51. Indicate if you totally agree, tend to agree, tend to disagree, or totally disagree with each of the following statements















# **BLOCK 5: PERSONAL DATA**