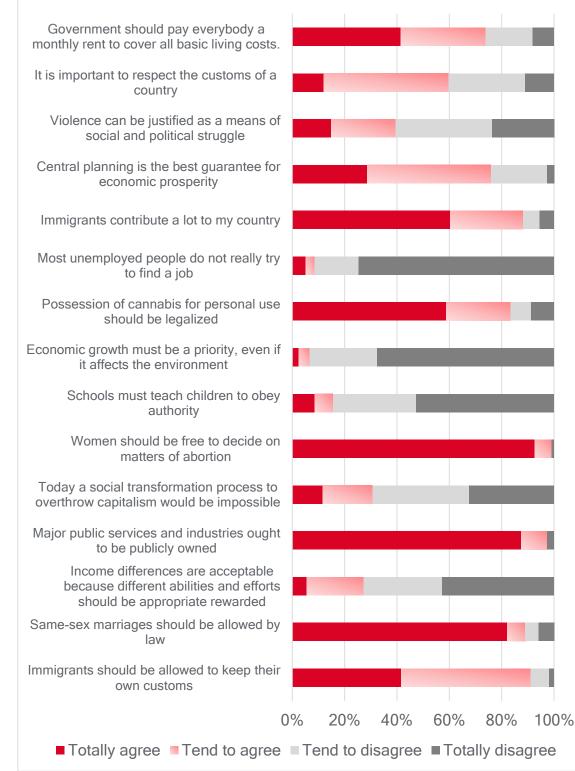

# Q51. Indicate if you totally agree, tend to agree, tend to disagree, or totally disagree with each of the following statements