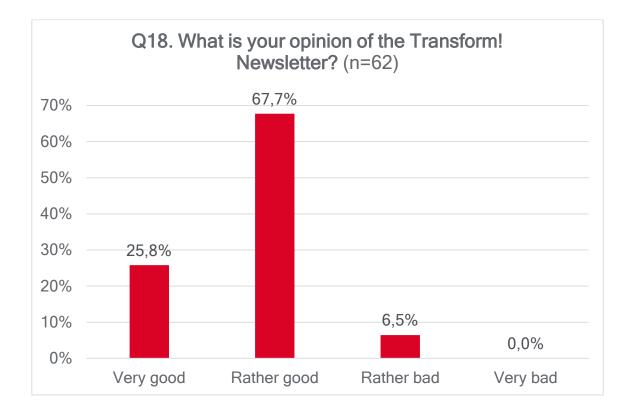

# 6<sup>th</sup> LEFT CONGRESS QUESTIONNAIRE Data Summary





# 6<sup>th</sup> LEFT CONGRESS QUESTIONNAIRE Data Summary

# BLOCK 1: THE CONGRESS, THE PARTY OF THE EUROPEAN LEFT AND TRANSFORM! EUROPE NETWORK













# Q8. For each of the following thematic issues, do you think that the Party of the European Left has a clear (well-defined) policy?













www.transform-network.net























# BLOCK 2: SOCIAL PARTICIPATION AND NATIONAL POLITICAL PARTY





















# BLOCK 3: YOUR COUNTRY POLITICAL SITUATION AND RELATION WITH THE EU















www.transform-network.net

Q48. How would you describe far-right ideology in your country? Nacionalist Islamophobic





# **BLOCK 4: YOUR POLITICAL OPINIONS AND ATTITUDES**

# Q51. Indicate if you totally agree, tend to agree, tend to disagree, or totally disagree with each of the following statements















# **BLOCK 5: PERSONAL DATA**