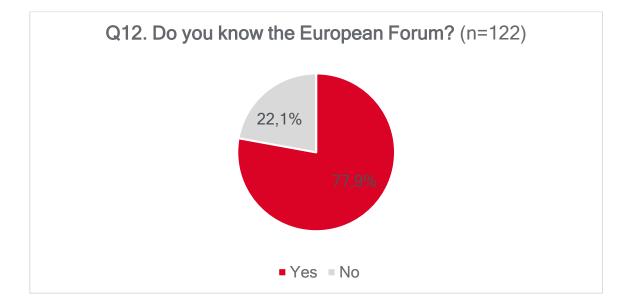

# 6<sup>th</sup> LEFT CONGRESS QUESTIONNAIRE Data Summary





# 6<sup>th</sup> LEFT CONGRESS QUESTIONNAIRE Data Summary

# BLOCK 1: THE CONGRESS, THE PARTY OF THE EUROPEAN LEFT AND TRANSFORM! EUROPE NETWORK













# Q8. For each of the following thematic issues, do you think that the Party of the European Left has a clear (well-defined) policy?













www.transform-network.net























# BLOCK 2: SOCIAL PARTICIPATION AND NATIONAL POLITICAL PARTY





















# BLOCK 3: YOUR COUNTRY POLITICAL SITUATION AND RELATION WITH THE EU















www.transform-network.net

Q48. How would you describe far-right ideology in your country? Nacionalist Islamophobic





# **BLOCK 4: YOUR POLITICAL OPINIONS AND ATTITUDES**

# Q51. Indicate if you totally agree, tend to agree, tend to disagree, or totally disagree with each of the following statements















# **BLOCK 5: PERSONAL DATA**