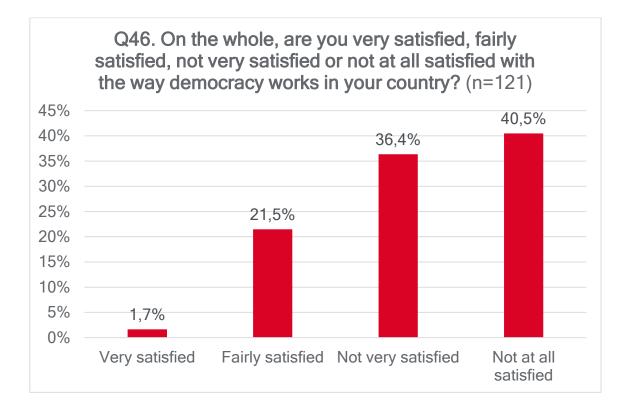

# BLOCK 3: YOUR COUNTRY POLITICAL SITUATION AND RELATION WITH THE EU

www.transform-network.net

Q48. How would you describe far-right ideology in your country? Nacionalist Islamophobic