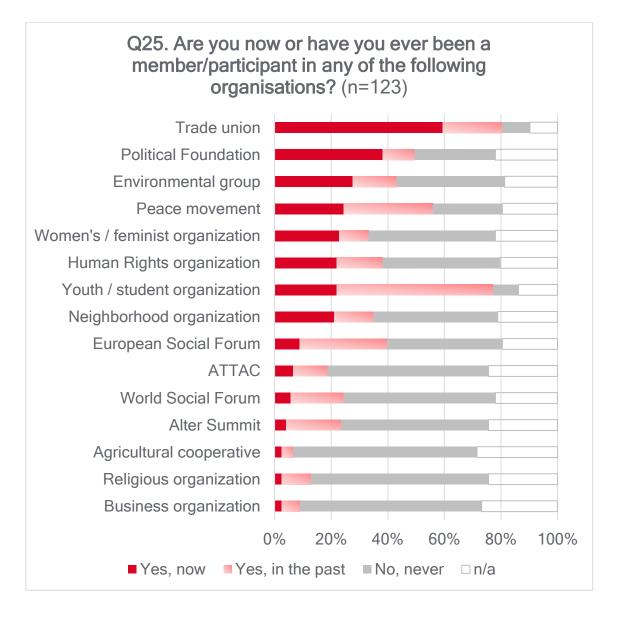

# 6<sup>th</sup> LEFT CONGRESS QUESTIONNAIRE Data Summary





# 6<sup>th</sup> LEFT CONGRESS QUESTIONNAIRE Data Summary

# BLOCK 1: THE CONGRESS, THE PARTY OF THE EUROPEAN LEFT AND TRANSFORM! EUROPE NETWORK













# Q8. For each of the following thematic issues, do you think that the Party of the European Left has a clear (well-defined) policy?













www.transform-network.net























# BLOCK 2: SOCIAL PARTICIPATION AND NATIONAL POLITICAL PARTY





















# BLOCK 3: YOUR COUNTRY POLITICAL SITUATION AND RELATION WITH THE EU















www.transform-network.net

Q48. How would you describe far-right ideology in your country? Nacionalist Islamophobic





# **BLOCK 4: YOUR POLITICAL OPINIONS AND ATTITUDES**

# Q51. Indicate if you totally agree, tend to agree, tend to disagree, or totally disagree with each of the following statements















# **BLOCK 5: PERSONAL DATA**