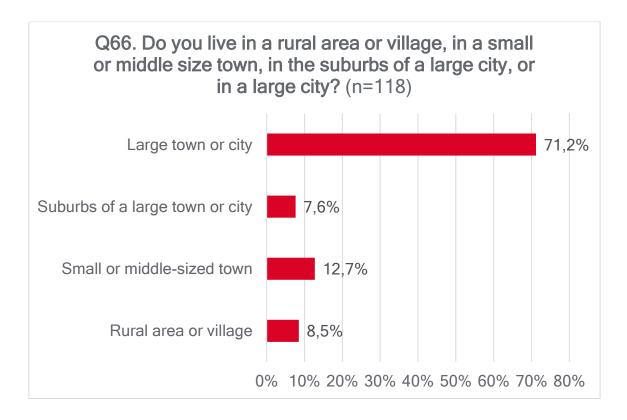

E CONGRESS, THE PARTY OF THE EUROPEAN LEFT AND TRANSFORM! EUROPE NETWORK













# Q8. For each of the following thematic issues, do you think that the Party of the European Left has a clear (well-defined) policy?













www.transform-network.net























# BLOCK 2: SOCIAL PARTICIPATION AND NATIONAL POLITICAL PARTY





















# BLOCK 3: YOUR COUNTRY POLITICAL SITUATION AND RELATION WITH THE EU















www.transform-network.net

Q48. How would you describe far-right ideology in your country? Nacionalist Islamophobic





# **BLOCK 4: YOUR POLITICAL OPINIONS AND ATTITUDES**

# Q51. Indicate if you totally agree, tend to agree, tend to disagree, or totally disagree with each of the following statements















# **BLOCK 5: PERSONAL DATA**