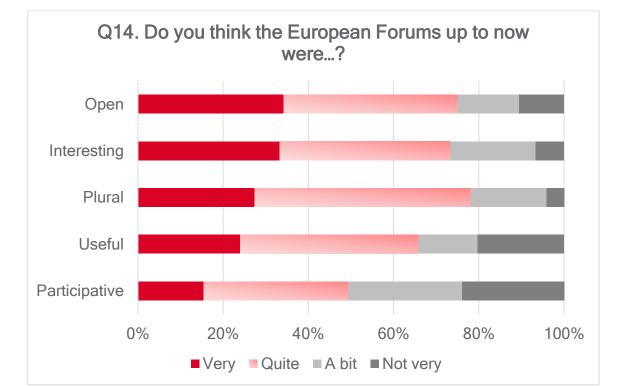

# 6<sup>th</sup> LEFT CONGRESS QUESTIONNAIRE Data Summary





# 6<sup>th</sup> LEFT CONGRESS QUESTIONNAIRE Data Summary

# BLOCK 1: THE CONGRESS, THE PARTY OF THE EUROPEAN LEFT AND TRANSFORM! EUROPE NETWORK













# Q8. For each of the following thematic issues, do you think that the Party of the European Left has a clear (well-defined) policy?













www.transform-network.net























# BLOCK 2: SOCIAL PARTICIPATION AND NATIONAL POLITICAL PARTY





















# BLOCK 3: YOUR COUNTRY POLITICAL SITUATION AND RELATION WITH THE EU















www.transform-network.net

Q48. How would you describe far-right ideology in your country? Nacionalist Islamophobic





# **BLOCK 4: YOUR POLITICAL OPINIONS AND ATTITUDES**

# Q51. Indicate if you totally agree, tend to agree, tend to disagree, or totally disagree with each of the following statements















# **BLOCK 5: PERSONAL DATA**