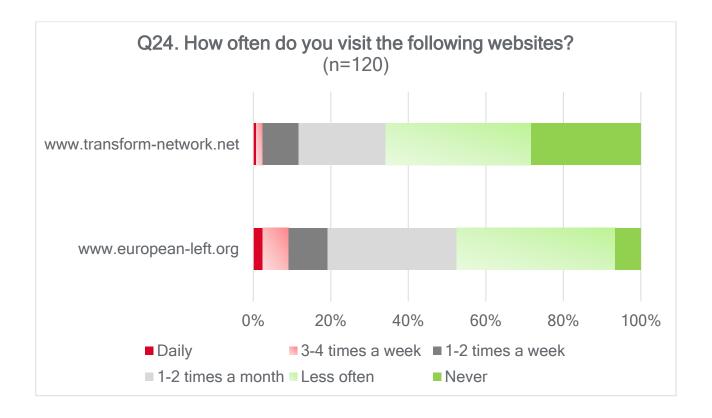

# 6<sup>th</sup> LEFT CONGRESS QUESTIONNAIRE Data Summary





# 6<sup>th</sup> LEFT CONGRESS QUESTIONNAIRE Data Summary

# BLOCK 1: THE CONGRESS, THE PARTY OF THE EUROPEAN LEFT AND TRANSFORM! EUROPE NETWORK













# Q8. For each of the following thematic issues, do you think that the Party of the European Left has a clear (well-defined) policy?













www.transform-network.net























# BLOCK 2: SOCIAL PARTICIPATION AND NATIONAL POLITICAL PARTY





















# BLOCK 3: YOUR COUNTRY POLITICAL SITUATION AND RELATION WITH THE EU















www.transform-network.net

Q48. How would you describe far-right ideology in your country? Nacionalist Islamophobic





# **BLOCK 4: YOUR POLITICAL OPINIONS AND ATTITUDES**

# Q51. Indicate if you totally agree, tend to agree, tend to disagree, or totally disagree with each of the following statements















# **BLOCK 5: PERSONAL DATA**