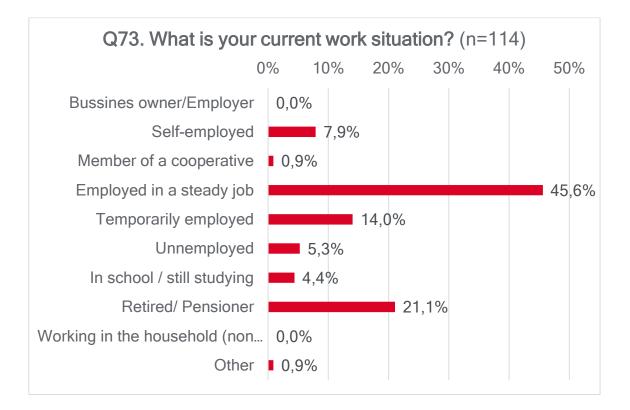

, THE PARTY OF THE EUROPEAN LEFT AND TRANSFORM! EUROPE NETWORK













# Q8. For each of the following thematic issues, do you think that the Party of the European Left has a clear (well-defined) policy?













www.transform-network.net























# BLOCK 2: SOCIAL PARTICIPATION AND NATIONAL POLITICAL PARTY





















# BLOCK 3: YOUR COUNTRY POLITICAL SITUATION AND RELATION WITH THE EU















www.transform-network.net

Q48. How would you describe far-right ideology in your country? Nacionalist Islamophobic





# **BLOCK 4: YOUR POLITICAL OPINIONS AND ATTITUDES**

# Q51. Indicate if you totally agree, tend to agree, tend to disagree, or totally disagree with each of the following statements















# **BLOCK 5: PERSONAL DATA**