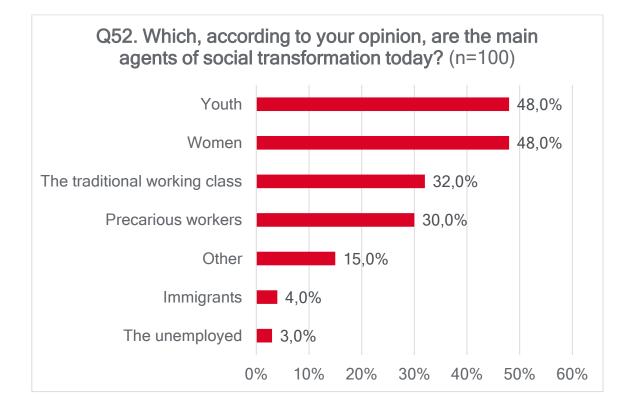

QUESTIONNAIRE Data Summary

# BLOCK 1: THE CONGRESS, THE PARTY OF THE EUROPEAN LEFT AND TRANSFORM! EUROPE NETWORK













# Q8. For each of the following thematic issues, do you think that the Party of the European Left has a clear (well-defined) policy?













www.transform-network.net























# BLOCK 2: SOCIAL PARTICIPATION AND NATIONAL POLITICAL PARTY





















# BLOCK 3: YOUR COUNTRY POLITICAL SITUATION AND RELATION WITH THE EU















www.transform-network.net

Q48. How would you describe far-right ideology in your country? Nacionalist Islamophobic





# **BLOCK 4: YOUR POLITICAL OPINIONS AND ATTITUDES**

# Q51. Indicate if you totally agree, tend to agree, tend to disagree, or totally disagree with each of the following statements















# **BLOCK 5: PERSONAL DATA**