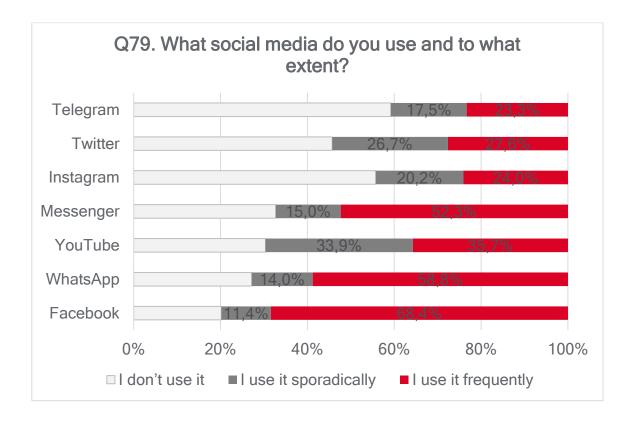

THE EUROPEAN LEFT AND TRANSFORM! EUROPE NETWORK













# Q8. For each of the following thematic issues, do you think that the Party of the European Left has a clear (well-defined) policy?













www.transform-network.net























# BLOCK 2: SOCIAL PARTICIPATION AND NATIONAL POLITICAL PARTY





















# BLOCK 3: YOUR COUNTRY POLITICAL SITUATION AND RELATION WITH THE EU















www.transform-network.net

Q48. How would you describe far-right ideology in your country? Nacionalist Islamophobic





# **BLOCK 4: YOUR POLITICAL OPINIONS AND ATTITUDES**

# Q51. Indicate if you totally agree, tend to agree, tend to disagree, or totally disagree with each of the following statements















# **BLOCK 5: PERSONAL DATA**