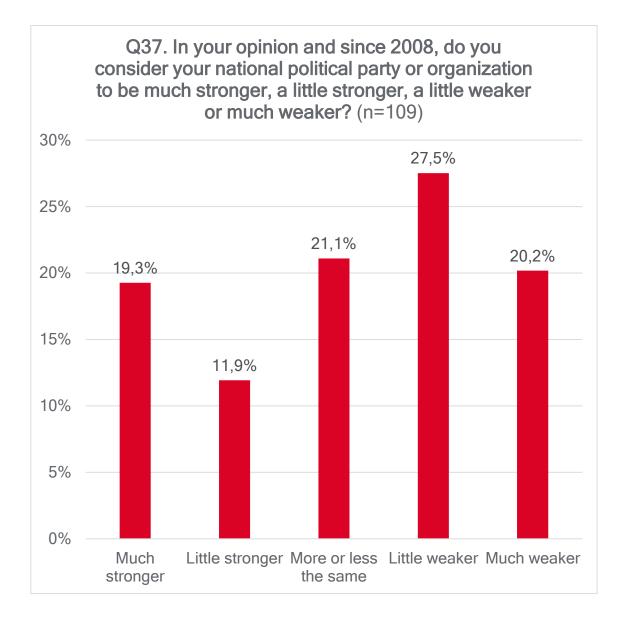

# 6<sup>th</sup> LEFT CONGRESS QUESTIONNAIRE Data Summary





# 6<sup>th</sup> LEFT CONGRESS QUESTIONNAIRE Data Summary

# BLOCK 1: THE CONGRESS, THE PARTY OF THE EUROPEAN LEFT AND TRANSFORM! EUROPE NETWORK













# Q8. For each of the following thematic issues, do you think that the Party of the European Left has a clear (well-defined) policy?













www.transform-network.net























# BLOCK 2: SOCIAL PARTICIPATION AND NATIONAL POLITICAL PARTY





















# BLOCK 3: YOUR COUNTRY POLITICAL SITUATION AND RELATION WITH THE EU















www.transform-network.net

Q48. How would you describe far-right ideology in your country? Nacionalist Islamophobic





# **BLOCK 4: YOUR POLITICAL OPINIONS AND ATTITUDES**

# Q51. Indicate if you totally agree, tend to agree, tend to disagree, or totally disagree with each of the following statements















# **BLOCK 5: PERSONAL DATA**