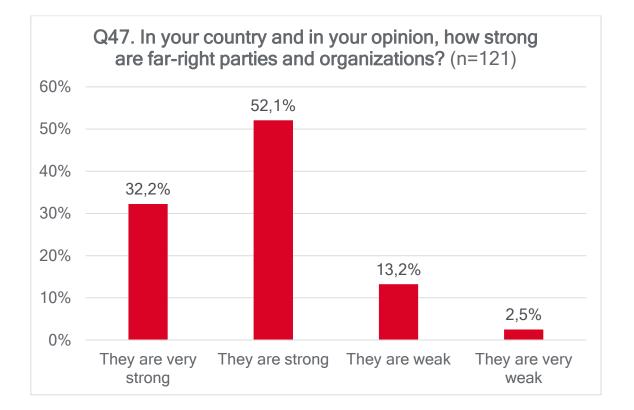

# BLOCK 3: YOUR COUNTRY POLITICAL SITUATION AND RELATION WITH THE EU

www.transform-network.net

Q48. How would you describe far-right ideology in your country? Nacionalist Islamophobic