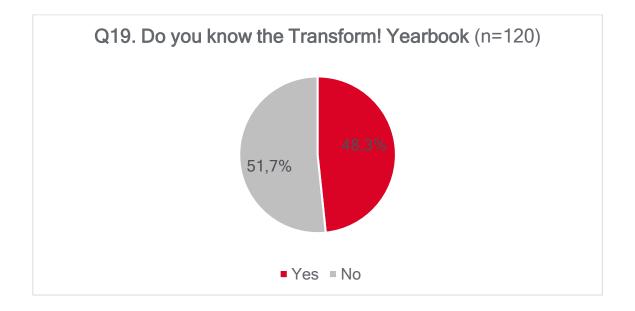

# 6<sup>th</sup> LEFT CONGRESS QUESTIONNAIRE Data Summary





# 6<sup>th</sup> LEFT CONGRESS QUESTIONNAIRE Data Summary

# BLOCK 1: THE CONGRESS, THE PARTY OF THE EUROPEAN LEFT AND TRANSFORM! EUROPE NETWORK













# Q8. For each of the following thematic issues, do you think that the Party of the European Left has a clear (well-defined) policy?













www.transform-network.net























# BLOCK 2: SOCIAL PARTICIPATION AND NATIONAL POLITICAL PARTY





















# BLOCK 3: YOUR COUNTRY POLITICAL SITUATION AND RELATION WITH THE EU















www.transform-network.net

Q48. How would you describe far-right ideology in your country? Nacionalist Islamophobic





# **BLOCK 4: YOUR POLITICAL OPINIONS AND ATTITUDES**

# Q51. Indicate if you totally agree, tend to agree, tend to disagree, or totally disagree with each of the following statements















# **BLOCK 5: PERSONAL DATA**