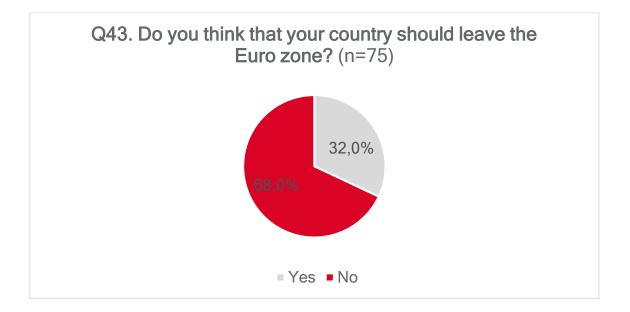

# BLOCK 3: YOUR COUNTRY POLITICAL SITUATION AND RELATION WITH THE EU

www.transform-network.net

Q48. How would you describe far-right ideology in your country? Nacionalist Islamophobic