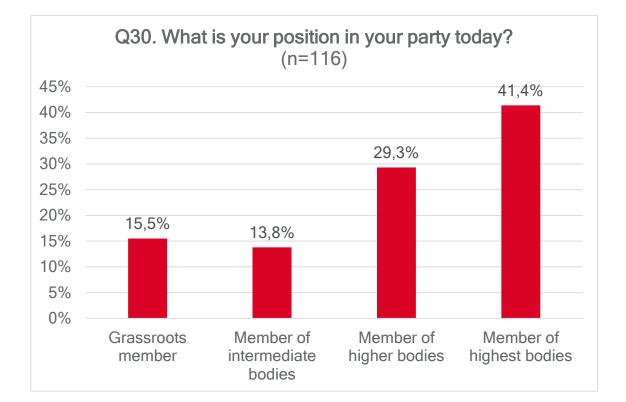

# 6<sup>th</sup> LEFT CONGRESS QUESTIONNAIRE Data Summary





# 6<sup>th</sup> LEFT CONGRESS QUESTIONNAIRE Data Summary

# BLOCK 1: THE CONGRESS, THE PARTY OF THE EUROPEAN LEFT AND TRANSFORM! EUROPE NETWORK













# Q8. For each of the following thematic issues, do you think that the Party of the European Left has a clear (well-defined) policy?













www.transform-network.net























# BLOCK 2: SOCIAL PARTICIPATION AND NATIONAL POLITICAL PARTY





















# BLOCK 3: YOUR COUNTRY POLITICAL SITUATION AND RELATION WITH THE EU















www.transform-network.net

Q48. How would you describe far-right ideology in your country? Nacionalist Islamophobic





# **BLOCK 4: YOUR POLITICAL OPINIONS AND ATTITUDES**

# Q51. Indicate if you totally agree, tend to agree, tend to disagree, or totally disagree with each of the following statements















# **BLOCK 5: PERSONAL DATA**