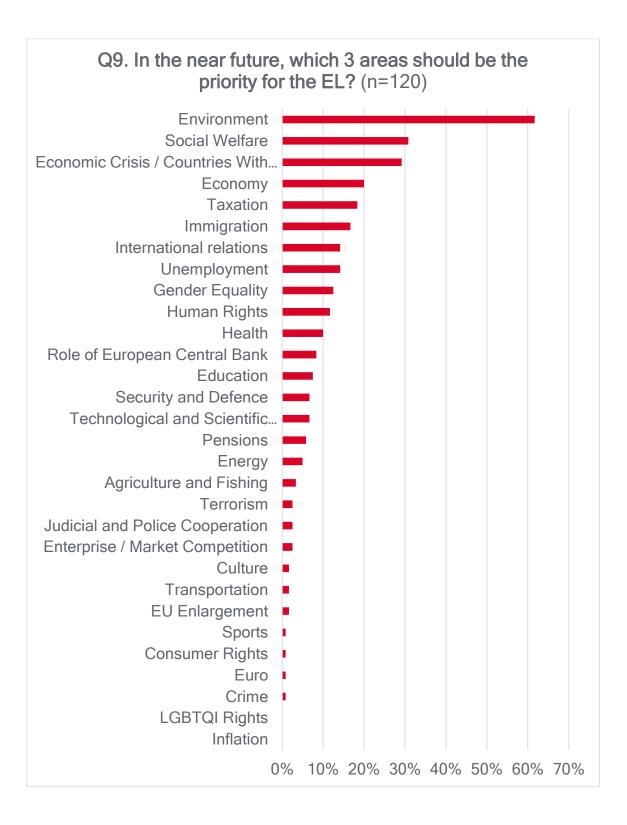

# 6<sup>th</sup> LEFT CONGRESS QUESTIONNAIRE Data Summary





# 6<sup>th</sup> LEFT CONGRESS QUESTIONNAIRE Data Summary

# BLOCK 1: THE CONGRESS, THE PARTY OF THE EUROPEAN LEFT AND TRANSFORM! EUROPE NETWORK













# Q8. For each of the following thematic issues, do you think that the Party of the European Left has a clear (well-defined) policy?













www.transform-network.net























# BLOCK 2: SOCIAL PARTICIPATION AND NATIONAL POLITICAL PARTY





















# BLOCK 3: YOUR COUNTRY POLITICAL SITUATION AND RELATION WITH THE EU















www.transform-network.net

Q48. How would you describe far-right ideology in your country? Nacionalist Islamophobic





# **BLOCK 4: YOUR POLITICAL OPINIONS AND ATTITUDES**

# Q51. Indicate if you totally agree, tend to agree, tend to disagree, or totally disagree with each of the following statements















# **BLOCK 5: PERSONAL DATA**