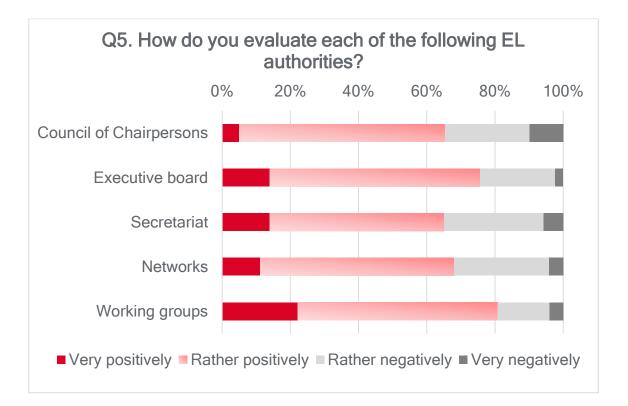

# BLOCK 1: THE CONGRESS, THE PARTY OF THE EUROPEAN LEFT AND TRANSFORM! EUROPE NETWORK