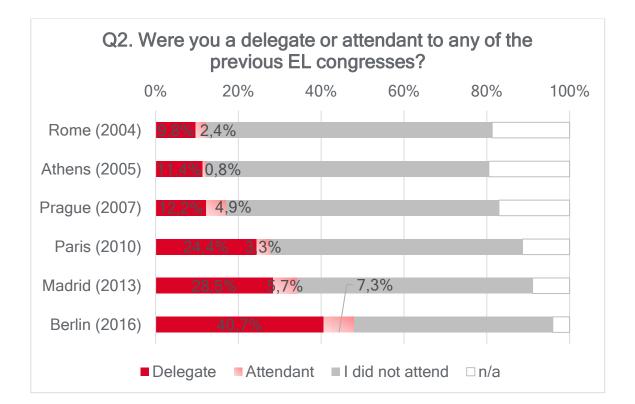

# BLOCK 1: THE CONGRESS, THE PARTY OF THE EUROPEAN LEFT AND TRANSFORM! EUROPE NETWORK